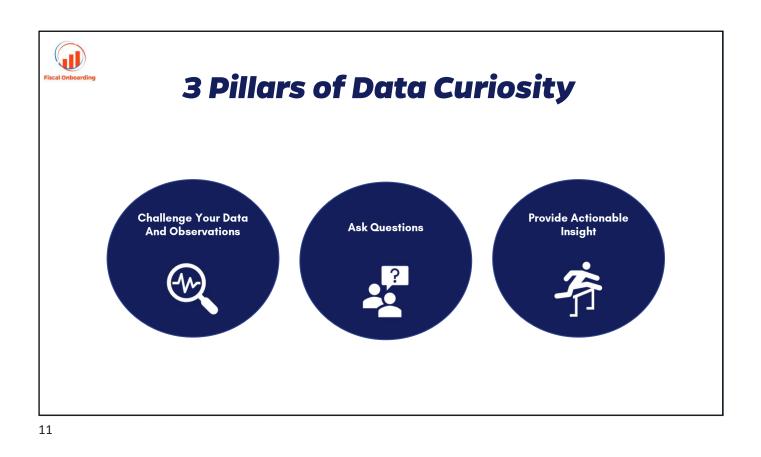

### **Data Curiosity**

Data curiosity is a mindset and approach to working with data that encourages individuals to explore, question, and seek deeper understanding from the information they encounter.

A data curious professional knows where accurate data is found, thinks critically, and *provides actionable insight*.