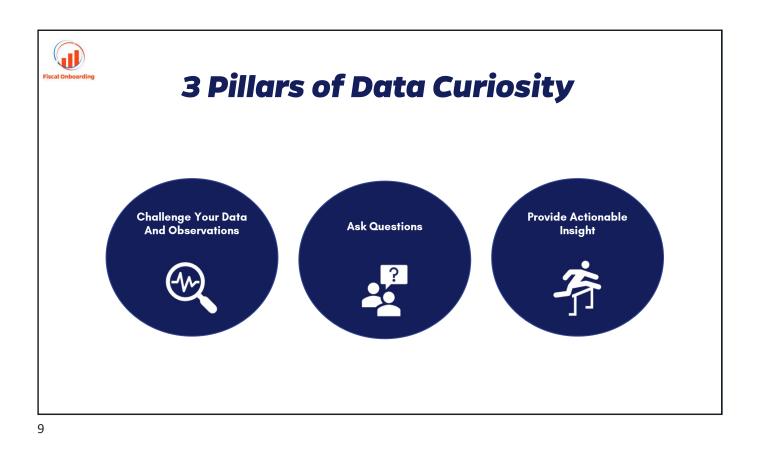

### **Data Curiosity**

Data curiosity is a mindset and approach to working with data that encourages individuals to explore, question, and seek deeper understanding from the information they encounter.

A data curious professional knows where accurate data is found, thinks critically, and *provides actionable insight*.