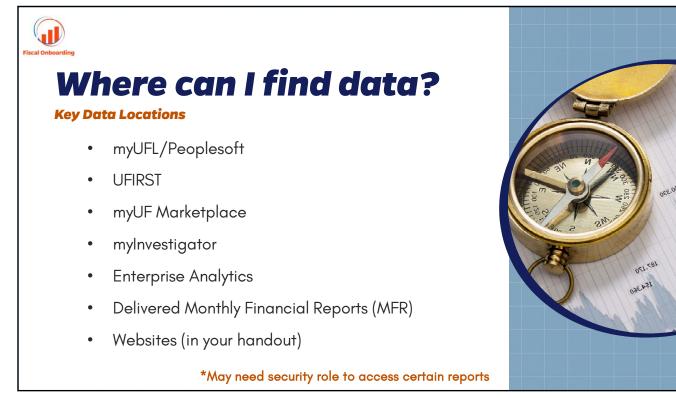

| Fiscal Onboarding<br><b>Timing of D</b><br>Real Time   Prior Bus | <b>ata</b><br>siness Day   Prior Mont | th                                              |
|------------------------------------------------------------------|---------------------------------------|-------------------------------------------------|
| myUFL (AKA<br>PeopleSoft)                                        | UFIRST                                | myUFL Marketplace                               |
| myInvestigator                                                   | Enterprise Analytics                  | Delivered Monthly<br>Financial Reports<br>(MFR) |