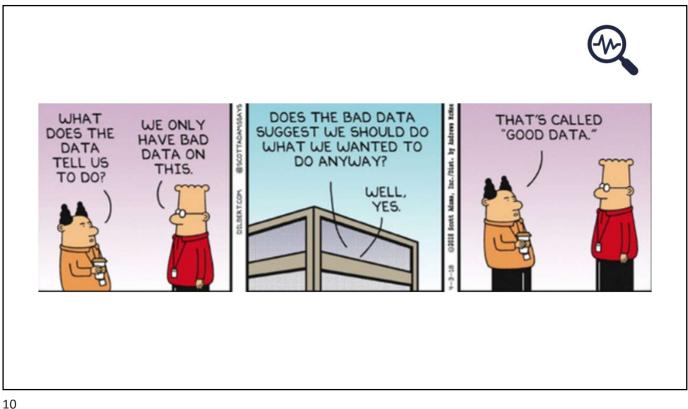

A data curious professional knows where accurate data is found, thinks critically, and *provides actionable insight*.

Use validated data because it's **efficient, reliable**, and **consistent.** It allows employees to focus on analysis, ensures compliance with standards, and minimizes errors.