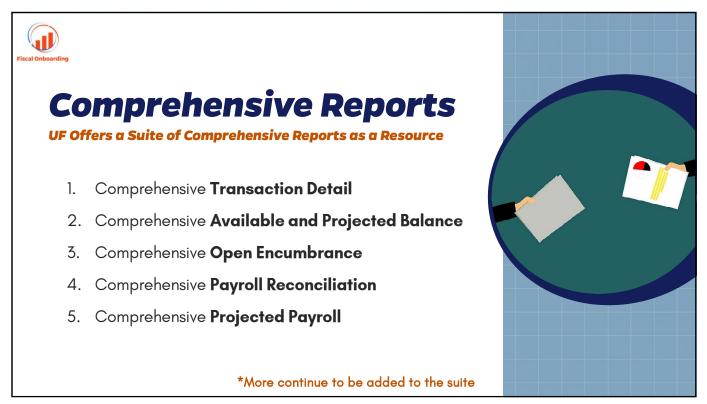

### Comprehensive Financial Reporting Suite

Reports within Enterprise Analytics similar to MFRs that can be run "on-demand" and using a variety of different prompts. Data here is as of the night before.